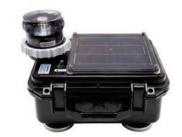

## **SPECIFICATIONS:**

Range: 3 nautical miles

Mount:Magnetic or Flat MountLight Source:LEDs rated up to 20,000 hrs.Material:High-impact polycarbonateBattery Life:Rechargeable, 2 - 4 years

Autonomy: 40 sunless days