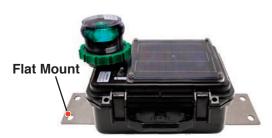

## **SPECIFICATIONS:**

Range: 3 nautical miles

Mount:Magnetic or Flat MountLight Source:LEDs rated up to 20,000 hrs.Material:High-impact polycarbonateBattery Life:Rechargeable, 2 - 4 years

Autonomy: 40 sunless days