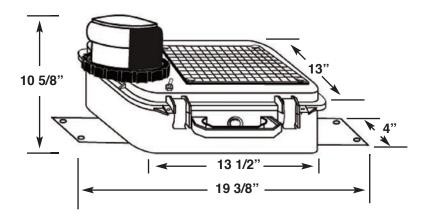

Weight: 27 lbs.

**Dimensions:** 10 5/8"h x 13"w x 13 1/2"l - Mag

10 5/8"h x 13"w x 19 3/8"l - Flat