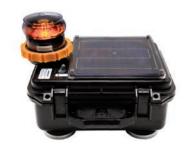

## **SPECIFICATIONS:**

Range: 3 nautical miles

Mount:Magnetic or Flat MountLight Source:LEDs rated up to 20,000 hrs.Material:High-impact polycarbonateBattery Life:Rechargeable, 2 - 4 years

Autonomy: 40 sunless days