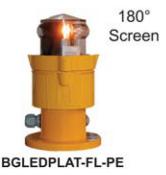

## **BGLEDPLAT**LED Barge Navigation Lights

Platform-mounted barge navigation lights enable you to use your own power source.

Get 18 months of light on one 12 volt air alkaline battery.

Certified to meet applicable sections of UL 1104

### SPECIFICATIONS:

Range: 3 nautical miles

Mount: Magnetic or Flat Mount

Light Source: High-power LEDs

Material: High-impact polycarbonate

Battery Life: 18 months on 12V air alkaline battery

Power Source: 12, 24 VDC; 120, 220 VAC

Weight: 5 lbs.

Dimensions: 10"h x 6"dia.