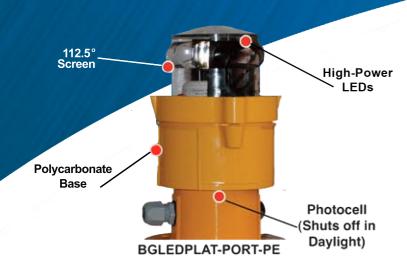

## **BGLEDPLAT**LED Barge Navigation Lights

Platform-mounted barge navigation lights enable you to use your own power source.

Get 18 months of light on one 12 volt air alkaline battery.

Certified to meet applicable sections of UL 1104

### SPECIFICATIONS:

Range: 3 nautical miles

Mount: Magnetic or Flat Mount

Light Source: High-power LEDs

Material: High-impact polycarbonate

Battery Life: 18 months on 12V air alkaline battery

Power Source: 12, 24 VDC; 120, 220 VAC

Weight: 5 lbs.

Dimensions: 10"h x 6"dia.