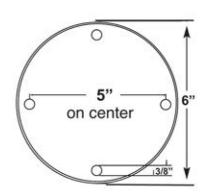

# McDermott Light & Signal



## **BGLEDPLAT**LED Barge Navigation Lights

Platform-mounted barge navigation lights enable you to use your own power source.

Get 18 months of light on one 12 volt air alkaline battery.

Certified to meet applicable sections of UL 1104



**BGLEDPLAT-STAR-PE** 



**BGLEDPLAT-STERN-PE** 



### SPECIFICATIONS:

Range: 3 nautical miles

Mount: Magnetic or Flat Mount

Light Source: High-power LEDs

Material: High-impact polycarbonate

Battery Life: 18 months on 12V air alkaline battery

Power Source: 12, 24 VDC; 120, 220 VAC

Weight: 5 lbs.

Dimensions: 10"h x 6"dia.

#### **BGLEDPLAT**



#### MOUNTING BASE