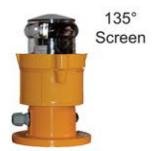

## **BGLEDPLAT**LED Barge Navigation Lights

Platform-mounted barge navigation lights enable you to use your own power source.

Get 18 months of light on one 12 volt air alkaline battery.

Certified to meet applicable sections of UL 1104

### SPECIFICATIONS:

Range: 3 nautical miles

Mount: Magnetic or Flat Mount

Light Source: High-power LEDs

Material: High-impact polycarbonate

Battery Life: 18 months on 12V air alkaline battery

Power Source: 12, 24 VDC; 120, 220 VAC

Weight: 5 lbs.

Dimensions: 10"h x 6"dia.