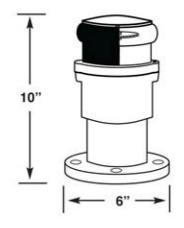

# McDermott Light & Signal



## **BGLEDPLAT**LED Barge Navigation Lights

Platform-mounted barge navigation lights enable you to use your own power source.

Get 18 months of light on one 12 volt air alkaline battery.

Certified to meet applicable sections of UL 1104



**BGLEDPLAT-STAR-PE** 



**BGLEDPLAT-STERN-PE** 



### SPECIFICATIONS:

Range: 3 nautical miles

Mount: Magnetic or Flat Mount

Light Source: High-power LEDs

Material: High-impact polycarbonate

Battery Life: 18 months on 12V air alkaline battery

Power Source: 12, 24 VDC; 120, 220 VAC

Weight: 5 lbs.

Dimensions: 10"h x 6"dia.

#### **BGLEDPLAT**



#### MOUNTING BASE