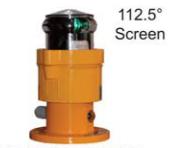

## **BGLEDPLAT**LED Barge Navigation Lights

Platform-mounted barge navigation lights enable you to use your own power source.

Get 18 months of light on one 12 volt air alkaline battery.

Certified to meet applicable sections of UL 1104

### SPECIFICATIONS:

Range: 3 nautical miles

Mount: Magnetic or Flat Mount

Light Source: High-power LEDs

Material: High-impact polycarbonate

Battery Life: 18 months on 12V air alkaline battery

Power Source: 12, 24 VDC; 120, 220 VAC

Weight: 5 lbs.

Dimensions: 10"h x 6"dia.